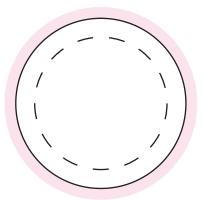

## Sticker on Lid 100%

#### **NOTES**

- Sticker Size: 45mm D Bleed: 3mm (51mm D) Safe Print Area: 35mm D
- When artwork is printed, there can be movement of up to 3mm

Image Impression Only NOT to Scale