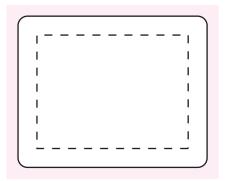

## Sticker on Body 100%

#### **NOTES**

- Sticke Size: 50mmW x 40mmH Bleed: 3mm (56mmW x 46mmH)
- Safe Print Area: 40mmW x 30mmH